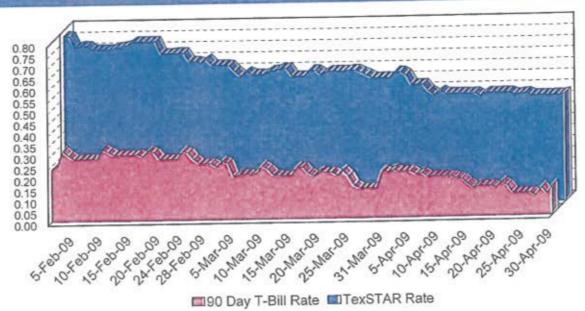

# GENERAL MEETING OF THE BOARD OF DIRECTORS OF THE CENTRAL TEXAS REGIONAL MOBILITY AUTHORITY